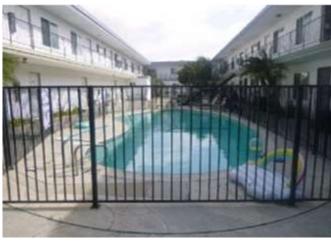

Property Type
Total Number of Units
Year Built

Gross Building Area Laundry Room

Pool Elevator Gas Utilities Electric Utilities

| 5 Year Fixed       |                | Prepay: | 5-4-3-2-1  |
|--------------------|----------------|---------|------------|
| 1.2 Acres          |                | APN#    | 33-55-5556 |
| 75 Unit Garden sty | le multifamily |         |            |
| 75                 | \$266,667      | CPU     |            |
| 1961               | Rehab          |         |            |
| 51,668             | Avg Sq Ft      | 689     |            |
| Yes                |                |         |            |
| One Pool           |                |         |            |
| No                 |                |         |            |
| Separate Meters    |                |         |            |
| Separate Meters    |                |         |            |